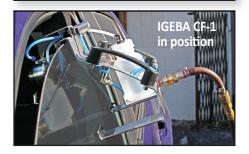

Hangs over vehicle window with the nozzle inside and the controls outside. Foam pads protect vehicle finish.

Made of stainless steel and chemical resistant components. CF-1 is lightweight and durable.

## Disinfect and deodorize vehicle interiors quickly with the IGEBA CF-1 Car Fogger.

Engineered to be lightweight and easy handling, the IGEBA CF-1 fogger fits over a vehicle's window glass and positions the precision fogging nozzle inside the car with the operational controls outside the car. The fogger is then connected to a compressed air line with the integral quick connect air line fitting. The on/off switch starts the fogging and the dosage screw sets the desired solution flow rate. The precision nozzle and can produce both a dry and wet fog depending on the application.