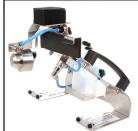

Hangs over vehicle window with the nozzle inside and the controls outside. Foam pads protect vehicle finish.

Made of stainless steel and chemical resistant components. CF-1 is lightweight and durable.

## Disinfect and deodorize vehicle interiors quickly with the IGEBA CF-1 Car Fogger.

Engineered to be lightweight and easy handling, the IGEBA CF-1 fogger fits over a vehicle's window glass and positions the precision fogging nozzle inside the car with the operational controls outside the car. The fogger is then connected to a compressed air line with the integral quick connect air line fitting. The on/off switch starts the fogging and the dosage screw sets the desired solution flow rate. The precision nozzle and can produce both a dry and wet fog depending on the application.