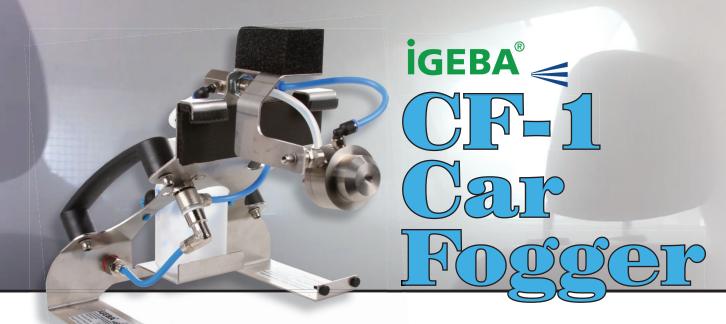

Hangs over vehicle window with the nozzle inside and the controls outside. Foam pads protect vehicle finish.

Made of stainless steel and chemical resistant components. CF-1 is lightweight and durable.

## Disinfect and deodorize vehicle interiors quickly with the IGEBA CF-1 Car Fogger.

Engineered to be lightweight and easy handling, the IGEBA CF-1 fogger fits over a vehicle's window glass and positions the precision fogging nozzle inside the car with the operational controls outside the car. The fogger is then connected to a compressed air line with the integral quick connect air line fitting. The on/off switch starts the fogging and the dosage screw sets the desired solution flow rate. The precision nozzle and can produce both a dry and wet fog depending on the application.